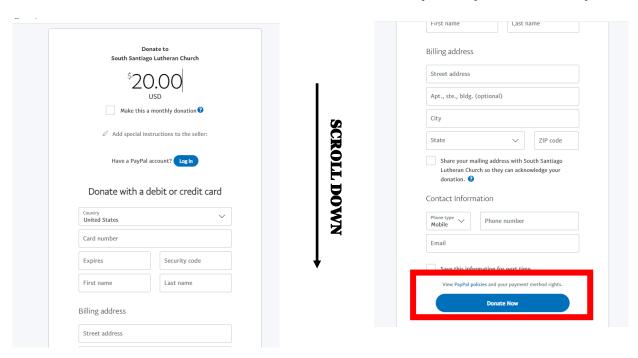

\*\*Note: If you would like to give automatically each month, check the box under the amount you wish to give. However, to enroll in automatic monthly giving, you must have a PayPal account.

 Enter your information: name, the card you wish to use, billing address, etc. Your information is secure and will not be remembered by the system unless you ask it!

• Click "Donate Now" to send your payment. You should be sent to a confirmation screen that you can print for your records.

You're all done! Thank you for continuing to support SSLC!