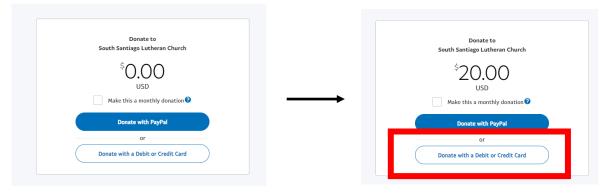

## **SSLC Online Giving Instructions**

Go to our website: sslcmn.org

• Scroll to the very bottom of our homepage. You should see a DONATE button.

Click on it. It will take you to a new page.

• Enter the amount you would like to give. If you have a PayPal account, you may pay with that. Otherwise, click "Donate with a Credit or Debit Card."

\*\*Note: If you would like to give automatically each month, check the box under the amount you wish to give. However, to enroll in automatic monthly giving, you must have a PayPal account.

 Enter your information: name, the card you wish to use, billing address, etc. Your information is secure and will not be remembered by the system unless you ask it!