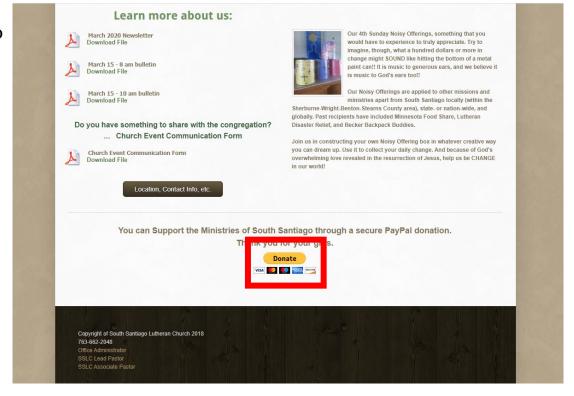

## **SSLC Online Giving Instructions**

Go to our website: sslcmn.org

• Scroll to the very bottom of our homepage. You should see a DONATE button.

Click on it. It will take you to a new page.

• Enter the amount you would like to give. If you have a PayPal account, you may pay with that. Otherwise, click "Donate with a Credit or Debit Card."